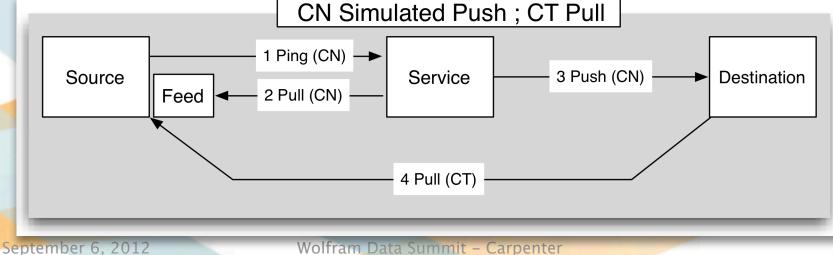

### More advanced option

Feed Extension Solution:

Continue the Feed paradigm, but introduce aggregating service and ping notification to re-pull (simulated push)

Only advantageous if Source already supports a Feed