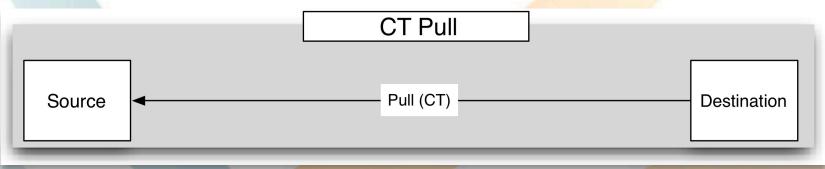

#### **Incremental Synchronization**

Change Notification (CN) Alert that something happened (create,update,delete)

Content Transfer (CT) Transfer of just the change or the full resource

## Trivial versus Optimal

Trivial Approach – Retrieve & Compare

Optimal Approach – push only the change to only the destinations monitoring the resource

|              | CT Push                         |               |
|--------------|---------------------------------|---------------|
| Source       | Push (CT)                       | → Destination |
| nber 6, 2012 | Wolfram Data Summit – Carpenter |               |