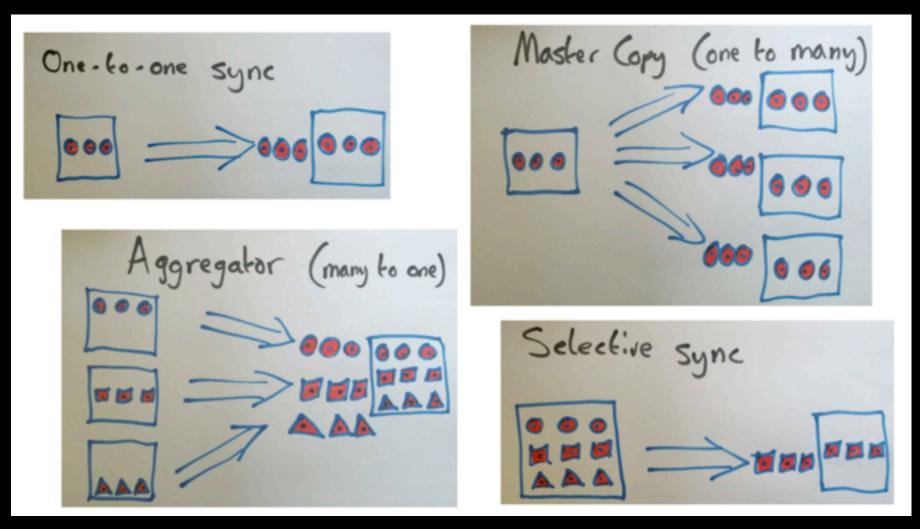

### Use Cases

### More Use Cases

XML meterdate harvesting 

Large data files 

Protected Resources 

Statistics collection 