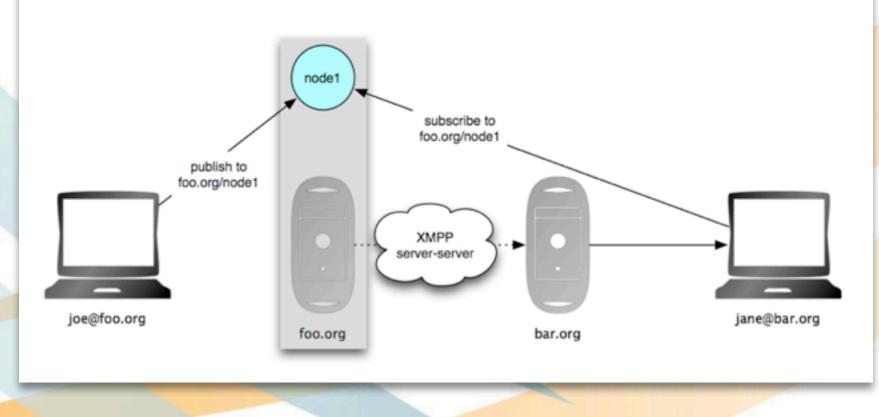

### Communications structure

Pushing Change Sets via XMPP PubSub

September 6, 2012